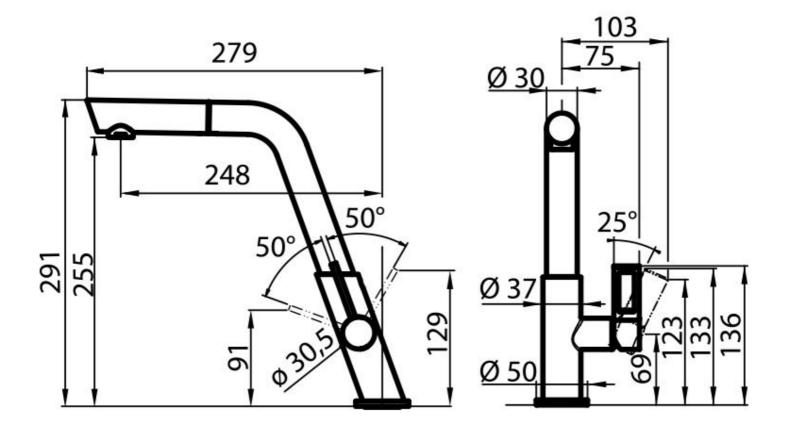

|
| Mixer hole            | ø35mm                                                                    |
| Max worktop thickness | 40mm                                                                     |

### **FEATURES**



| Extractable head    | The head of the tap is extractable, in order to easily reach any area of the sink.                       |
|---------------------|----------------------------------------------------------------------------------------------------------|
| Strenghtening plate | Foster's mixer taps are equipped with the strenghtening plate that offers perfect stability on any sink. |
| Rotating angle      | All the taps have a wide angle of rotation. Some models even permit a full 360° rotation.                |



#### **TECHNICAL DATA**